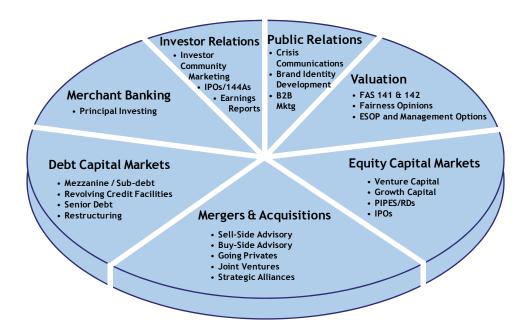

ducts middle market investment banking for over 20 years. Dresner professionals have completed over 100 healthcare transactions in a broad spectrum of subsectors ranging in size from \$10 million to over \$1 billion. We specialize in merger and acquisition advisory, institutional private placements of debt and equity, financial restructuring and corporate turnaround, valuation/fairness opinions and strategic consulting. Dresner Partners is a member of the International M&A Partners (IMAP), an exclusive global organization of leading merger and acquisition advisory firms. The IMAP network includes 40 firms in 30 countries around the world, represented by more than 400 professionals. We provide investment banking expertise to institutions, corporations and business owners around the world.





#### www.dresnerpartners.com

20 North Clark Street, Suite 3550 Chicago, IL 60602 Telephone: (312) 726-3600 Facsimile: (312) 726-7448 200 Park Avenue, Suite 1700 New York, NY 10166 Telephone: (212) 203-8449 Facsimile: (312) 726-7448

#### <u>Disclaimer</u>

Information contained in this publication is based on data obtained from sources we deem to be reliable, however, it is not guaranteed as to accuracy and does not purport to be complete. Nothing contained in this publication is intended to be a recommendation of a specific security or company nor is any of the information contained herein intended to constitute an analysis of any company or security reasonably sufficient to form the basis for any investment decision. Nothing contained in this publication constitutes an offer to buy