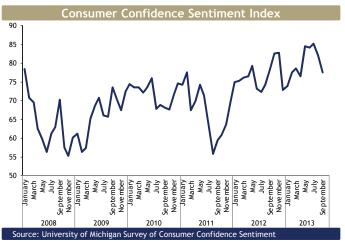

It's hard to argue that a significant share of our continuing economic issues are not self inflicted. *Primum non nocere* is a fundamental medical precept of Hippocrates instructing physicians to "first do no harm" when addressing a given problem. While bloated federal budget deficits and those without adequate access to healthcare are certainly significant problems, the strategic political methods used to address those goals are wreaking havoc on our economy and collective psyche and are, in fact, causing great harm. In spite of the significant recovery of consumer confidence, uncertainty surrounding government policy and the resulting impact on the economy and employment has had a material dampening effect on consumption that is itself limiting economic growth.

Since peaking in June, consumer confidence has now declined for three consecutive months in response to the sixteen day government shutdown that furloughed an estimated 700,00 workers and the ticking time bomb of an ongoing debt ceiling impasse. Notably, last minute debt ceiling "agreements" in August 2011 and December 2012, compounded in December 2012 by concerns about the impending Fiscal Cliff and Sequestration ultimately led to significant declines in consumer confidence.