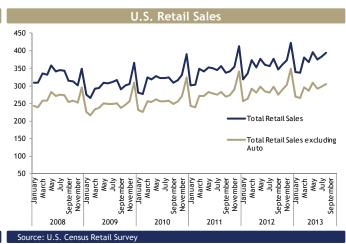

When looked at from a sub-sector perspective through the end of June (latest data available), expenditures for durable goods far outperformed non-durables, driven mainly by the combination consumer confidence trends, the unsustainable aging of the auto fleet in particular, stabilization of the housing markets and low interest rates. We believe this to be a bullish trend as improving consumption of durable goods can have a disproportionate impact on GDP growth over the next few years.

Source: US Bureau of Economic Analysis

During the past quarter, in spite of increasing M&A demand, transaction activity has remained substantially flat as compared to the same prior year period with, 316 completed transactions as compared to 304, a 3.9% increase. Feeding that demand in great part are smaller and less well capitalized middle market players that are fighting an uphill battle against a consolidating retail industry that is shrinking its vendor base while requiring increased service levels and financial support. Thus, on a dollar basis, third quarter announced deal values declined by 12.4% to \$47.6 billion as compared to \$53.5 billion in 2012.