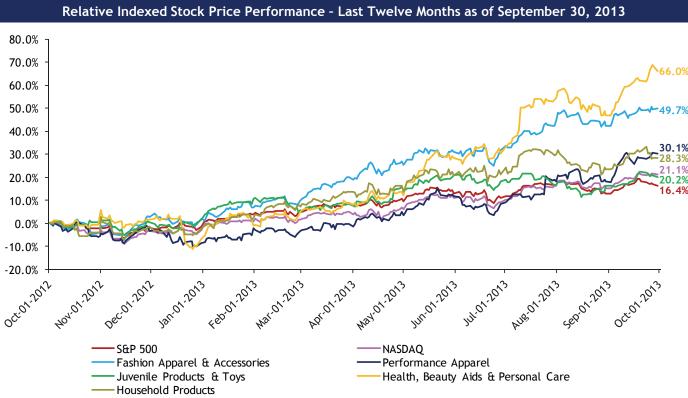

# Consumer Products Sector Returns

Source: Capital IQ

When measured over the last twelve months, each of Dresner's five specialty retail and consumer products sub-sector indices performed exceedingly well. All five indices bested the S&P 500 and four of five indices (excluding Juvenile Products & Toys, which nonetheless still increased by 20.2%) outpaced the NASDAQ. The Health, Beauty Aids, & Personal Care, Fashion Apparel & Accessories, Performance Apparel and Household Products indices each grew by more than 25%, with a significant portion of that growth occurring at the start of the busy summer shopping season.